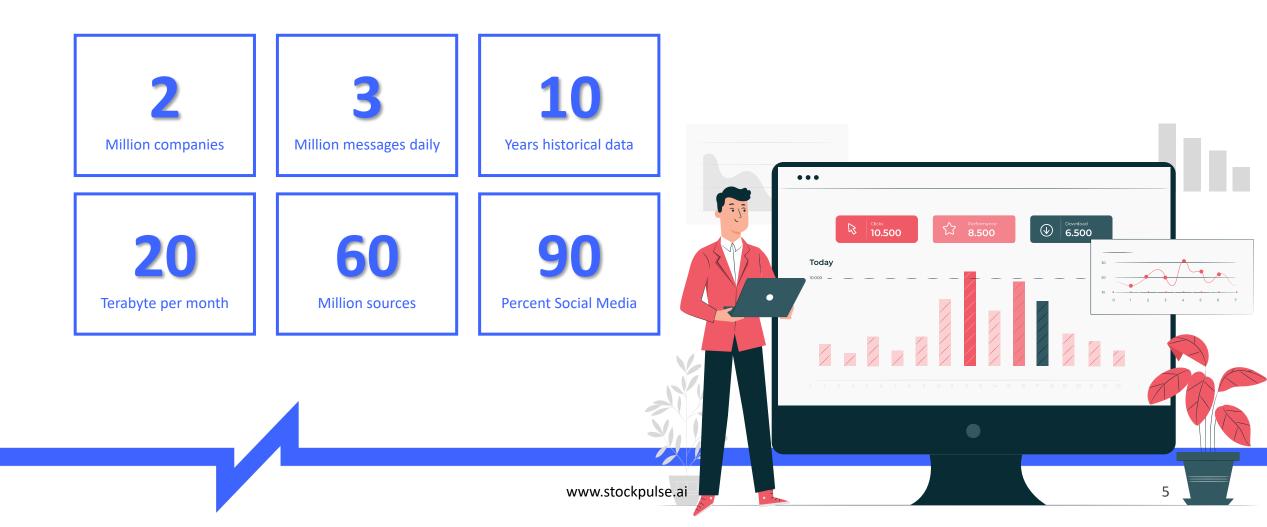

#### The Stockpulse Method

We use NLP to analyze Social Media squawk in English, German, and Mandarin.

We map more than 2 million companies in realtime to different identifiers, and connect it across different data sources.

We apply **Deep Learning** and **Artificial Intelligence** to deploy alternative data from Social Media and to derive **trading signals**.