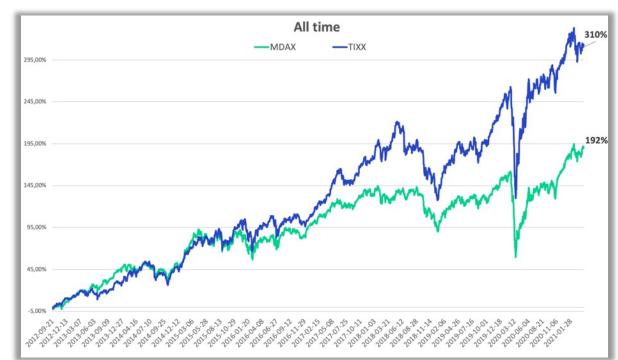

#### Europe Big Data Sentiment Index (DE000SLA7W00)

#### Deutschland Top Aktien Index (DE000A26RWY8)