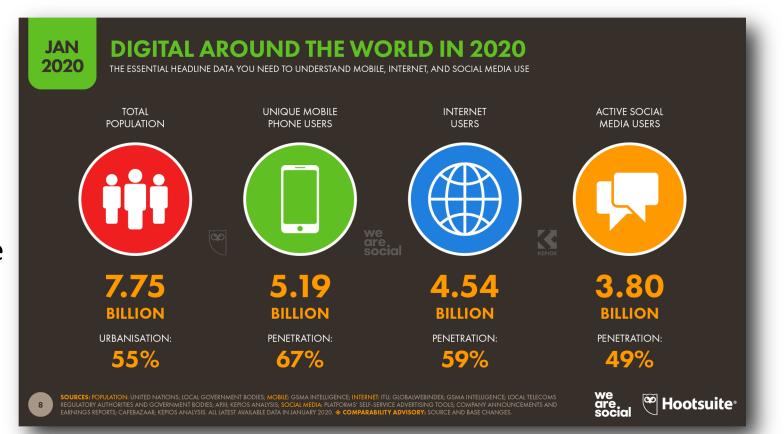

#### Social Media changes the Investment Style

Social Media is the crucial force for smart investment decisions driven by emotions.